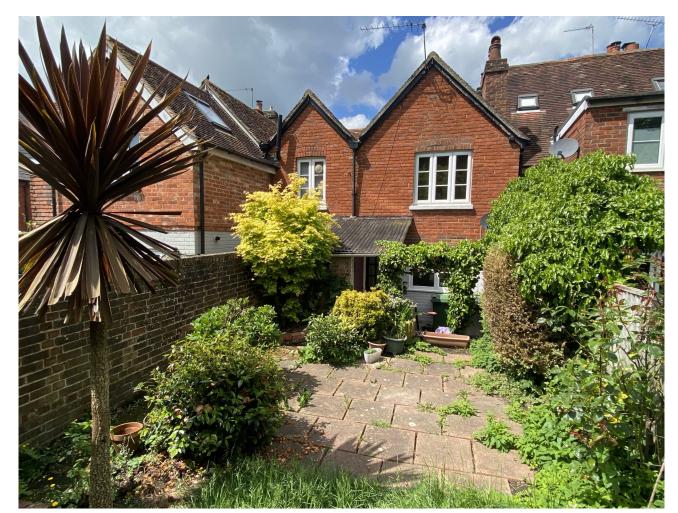

Outside, the rear garden is partly laid to lawn with area's of patio and a garden shed. There is also a useful brick built store.

The High Street offers a wide range of everyday amenities including shops, independent boutiques, coffee shops, restaurants, bakery's, butchers, Post Office, doctors surgery and dentist. Situated on the edge of the Meon Valley and South Downs National Park, there are many walks and countryside to be enjoyed.