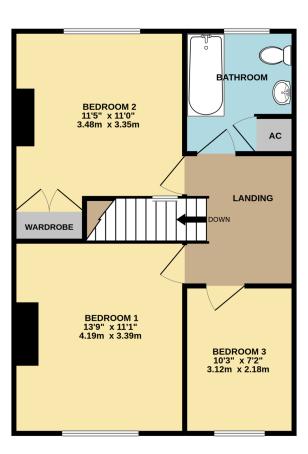

## PROPERTY FEATURES

Three bedroom character cottage with garden in central town location close to the High Street

Sitting room • Kitchen/dining room • Two double bedrooms • Bathroom

Good sized garden • Outside store • Sought after location

## **DESCRIPTION**

A lovely character cottage situated in the heart of Bishops Waltham, just a short stroll to the traditional High Street.

The accommodation briefly comprises an entrance porch leading to the sitting room with feature fireplace and beamed ceiling. The kitchen/dining room is to the rear with stable door opening out to the garden. On the first floor there are three bedrooms and a bathroom.

Alice Cottage Upper Basingwell Street Bishops Waltham SO32 1AL

1ST FLOOR

Whilst every attempt has been made to ensure the accuracy of the floorplan contained here, measurements of doors, windows, rooms and any other lems are approximate and no responsibility is taken for any error, omission or mis-statement. This plan is for illustrative purposes only and should be used as such by any prospective purchaser. The services, systems and appliances shown have not been tested and no guarantee as to their operability or efficiency can be given.