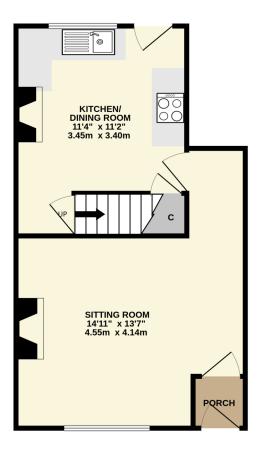

## PROPERTY FEATURES

Three bedroom character cottage with garden in central town location close to the High Street

Sitting room • Kitchen/dining room • Two double bedrooms • Bathroom

Good sized garden • Outside store • Sought after location

## **DESCRIPTION**

A lovely character cottage situated in the heart of Bishops Waltham, just a short stroll to the traditional High Street.

The accommodation briefly comprises an entrance porch leading to the sitting room with feature fireplace and beamed ceiling. The kitchen/dining room is to the rear with stable door opening out to the garden. On the first floor there are three bedrooms and a bathroom.