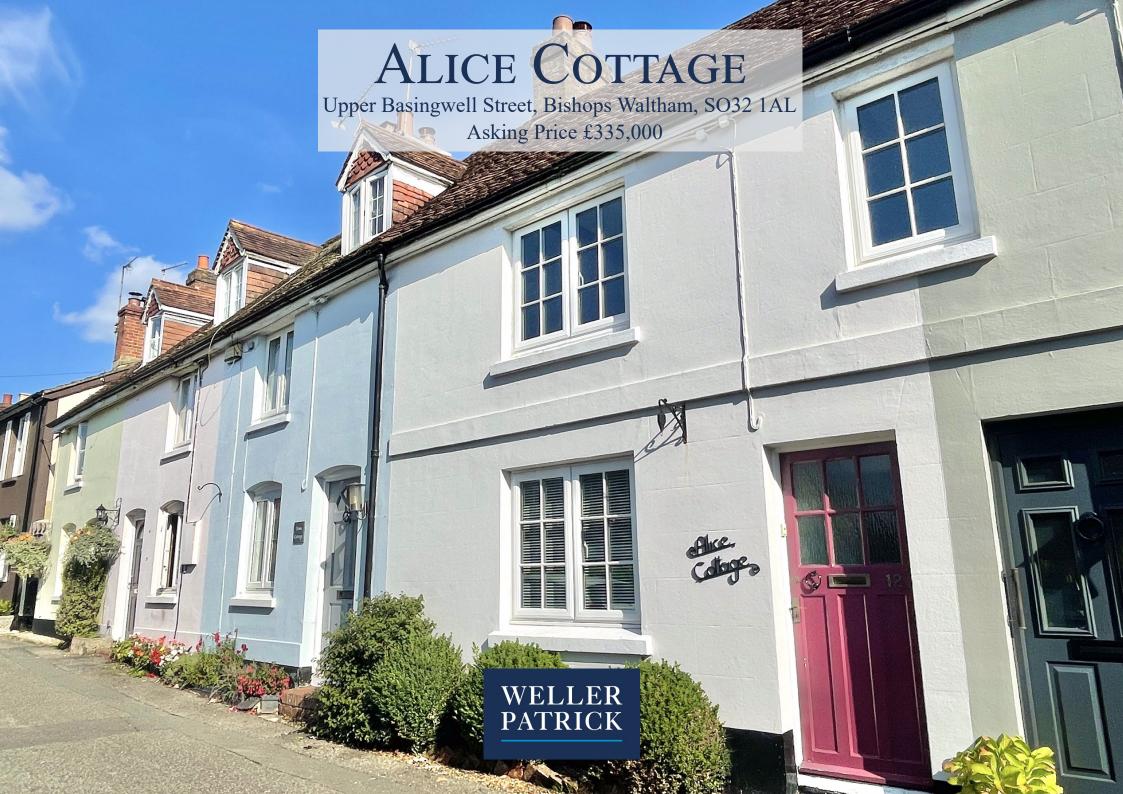

## PROPERTY FEATURES

Three bedroom character cottage with garden in central town location close to the High Street

Sitting room • Kitchen/dining room • Two double bedrooms • Bathroom

Good sized garden • Outside store • Sought after location

## **DESCRIPTION**

A lovely character cottage situated in the heart of Bishops Waltham, just a short stroll to the traditional High Street.

The accommodation briefly comprises an entrance porch leading to the sitting room with feature fireplace and beamed ceiling. The kitchen/dining room is to the rear with stable door opening out to the garden. On the first floor there are three bedrooms and a bathroom.